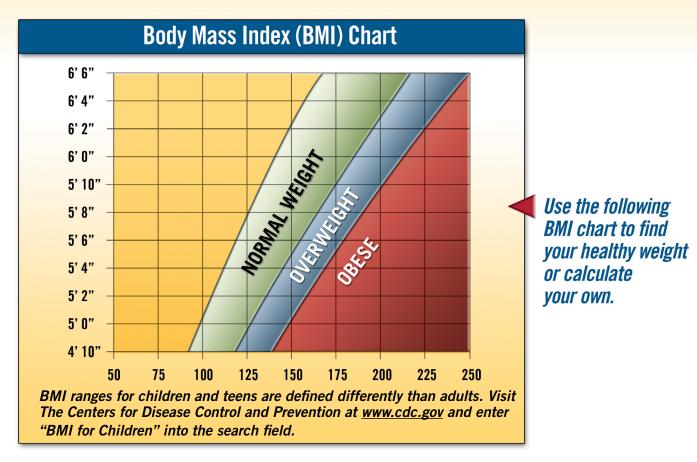

## Is Your Weight in the Healthy Range?

Body Mass Index (BMI) is an effective way to determine if you are overweight.

|                                                                          | Body Mass Index (BMI) Calculator                                            |             |               |  |
|--------------------------------------------------------------------------|-----------------------------------------------------------------------------|-------------|---------------|--|
| Your BMI is determined<br>by a calculation of your<br>weight and height. | BMI = ( weight in pounds ) x 703<br>(height in inches) x (height in inches) |             |               |  |
|                                                                          |                                                                             | BMI         | WEIGHT STATUS |  |
|                                                                          |                                                                             | Below 18.5  | Underweight   |  |
|                                                                          |                                                                             | 18.5 - 24.9 | Normal        |  |
|                                                                          |                                                                             | 25.0 - 29.9 | Overweight    |  |
|                                                                          |                                                                             | 30.0 +      | Obese         |  |